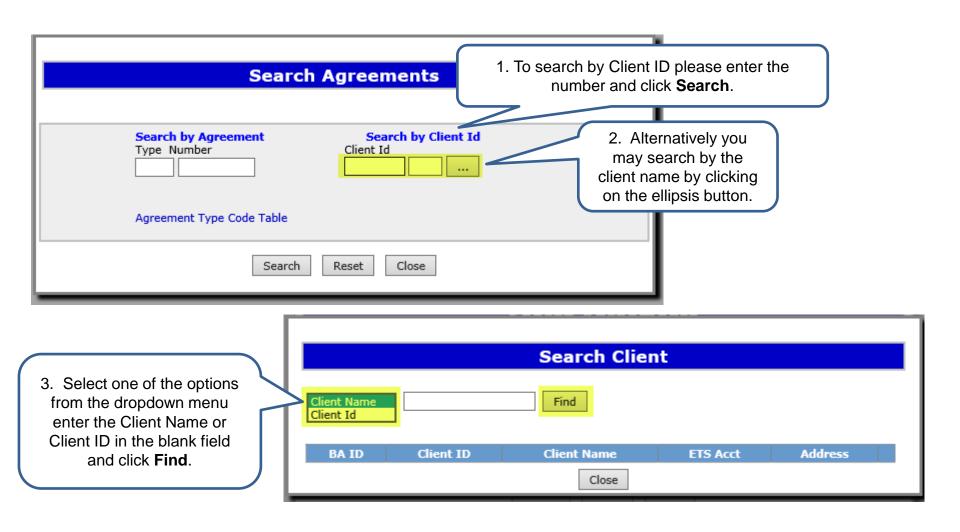

3, 2018   | Initial Creation    | All                             |
| April 2020    | Cosmetic<br>Updated | All                             |
| November 2022 | Update              | Including Geothermal Agreements |



Introduction



### In this module, you will learn how to:

- Initiate and submit a Partial Land Transfer
- Concur to a Partial Land Transfer
- Retrieve Final Documents

Click on any of the above to be directed to the corresponding instructions in the module.

### **Pre-requisite:**

Prior to proceeding we recommend you review the ETS Account Set up and Preferences and the ETS Client Account Set up and Maintenance modules located in the Online Learning portal.



### **LOGIN TO ETS**





# **Search Agreements**





# **Search by Agreement**





# **Search by Client ID**





# Search by Client ID cont'd







# **PARTIAL LAND TRANSFERS**

**Alberta Energy** 



# **ETS Request Number**

An ETS request number will be displayed at the top of the screen.

This number will be used to track your request in the Work in Progress node.



Feedback Copyright © 1999 Government of Alberta



Saving your work periodically is recommended as the screen will timeout after 15 minutes of inactivity.



# **Selecting Agreement Land**

- A. The "Rows to Display" tool is used to select how many rows of land keys are displayed.
- B. The "Filter" tool can be used to show specific land keys for an Agreement and is useful when viewing Agreements that contain a large number of land keys.
- C. The "Breakdown" tool is used to break down a specific land key into Quarters, LSD's, or