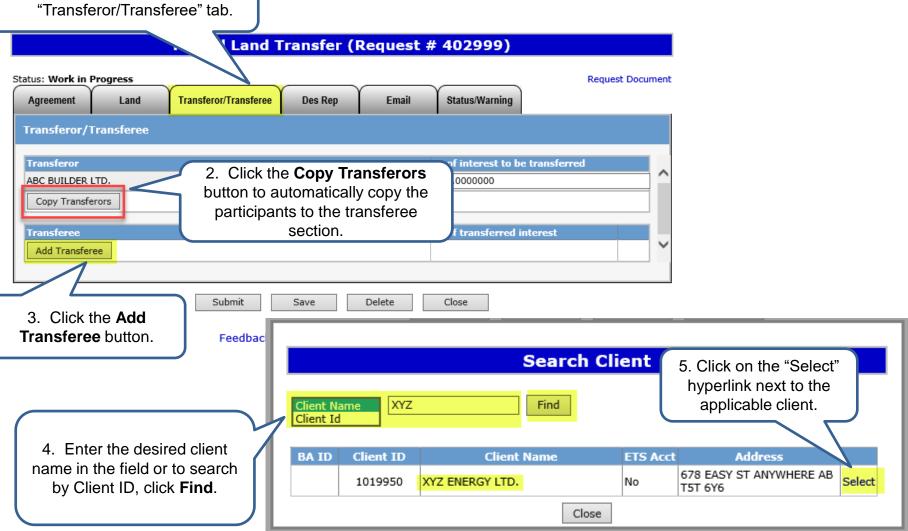

# **Selecting Transferor/Transferee**

1. Click the Transferee" tab.

### **Selecting Transferor/Transferee (Cont'd.)**