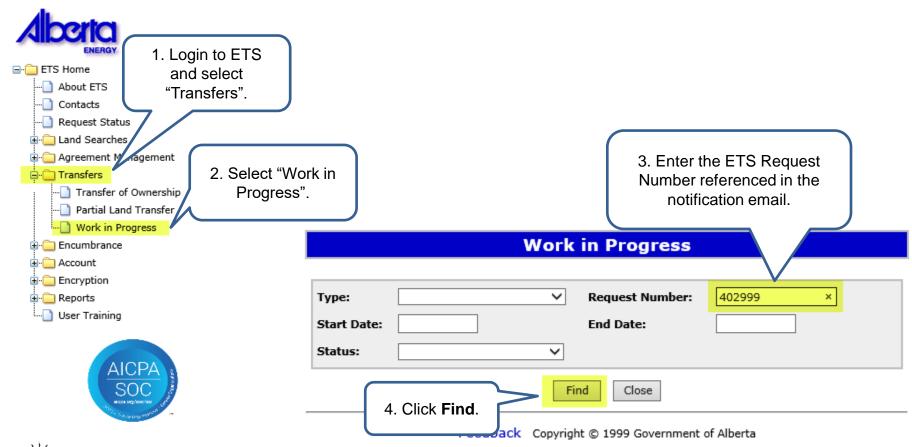

### **LOGIN TO ETS**

# **ETS Request Number**

An ETS request number will be displayed at the top of the screen.

This number will be used to track your request in the Work in Progress node.

Feedback Copyright © 1999 Government of Alberta