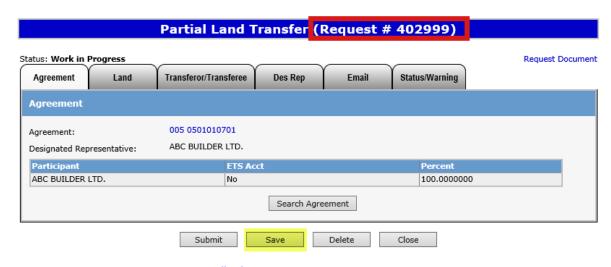

# **ETS Request Number**

An ETS request number will be displayed at the top of the screen.

This number will be used to track your request in the Work in Progress node.

Feedback Copyright © 1999 Government of Alberta

Saving your work periodically is recommended as the screen will timeout after 15 minutes of inactivity.