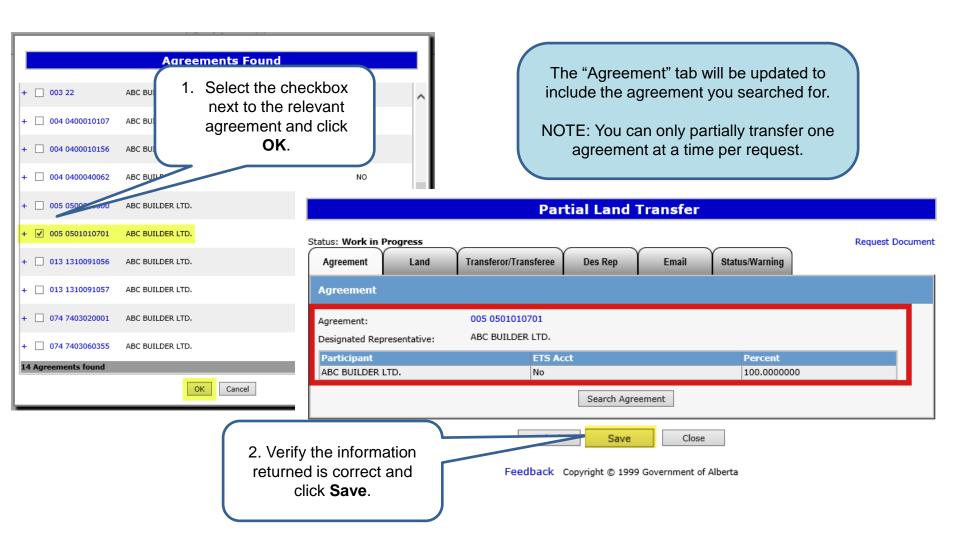

# **PARTIAL LAND TRANSFERS**

**Alberta Energy** 

# **ETS Request Number**

An ETS request number will be displayed at the top of the screen.

This number will be used to track your request in the Work in Progress node.

Feedback Copyright © 1999 Government of Alberta