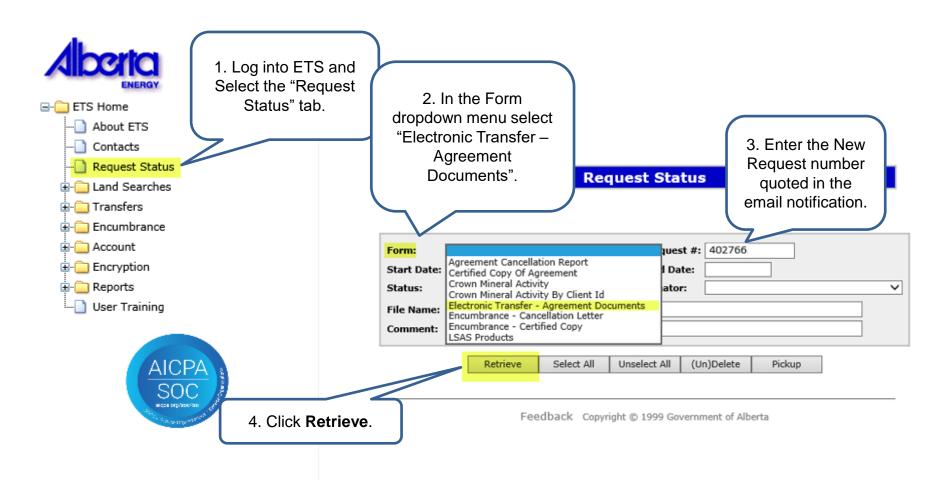

Request Status.

Please sign on to the ETS (Electronic Transfer System) website, available through Alberta Energy's main site, and review your document.

Please do not reply to this Email. If you have any further questions or concerns please contact transfers.energy@gov.ab.ca

Once approved, the Designated Representatives of each respective agreement will receive separate notification emails, quoting their own unique request numbers, advising them to pick up their final documents on ETS.

NOTE: This email will go to the client accounts that have a viewer role for the "Electronic Transfer – Agreement Documents" form-type.

They will be required to log into ETS to retrieve their respective amended appendix and new resulting agreement documents.



# **Retrieving Final Documents (Cont'd.)**





# **Retrieving Final Documents (Cont'd.)**

### **Request Status**

| Form: VReques Start Date: End Dat Status: VCreator File Name: Comment: |                                                                                                      | April 27, 2018  XYZ ENERGY LTD.                                                                         | Energy Resource Revenue and Operations Tenure Petroleum Plaza, NT 9945 - 105 Street Edmonton, Alberta TSK 2G6 Canada Telephone: (780)427-9050 Fax:(780)422-1123 www.alberta.energy.ca |
|------------------------------------------------------------------------|------------------------------------------------------------------------------------------------------|-----------------------------------------------------------------------------------