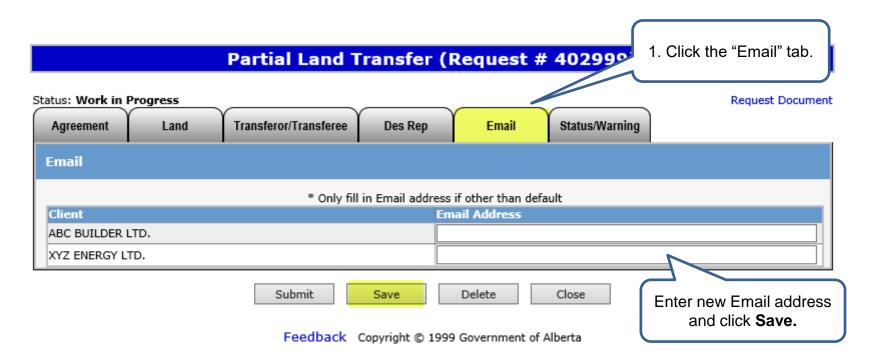

# **Adding Alternate Email (OPTIONAL)**

NOTE: Only fill in an alternate Email address if other than the default address is desired. Doing this will replace the default address for email notifications related to the current request only.