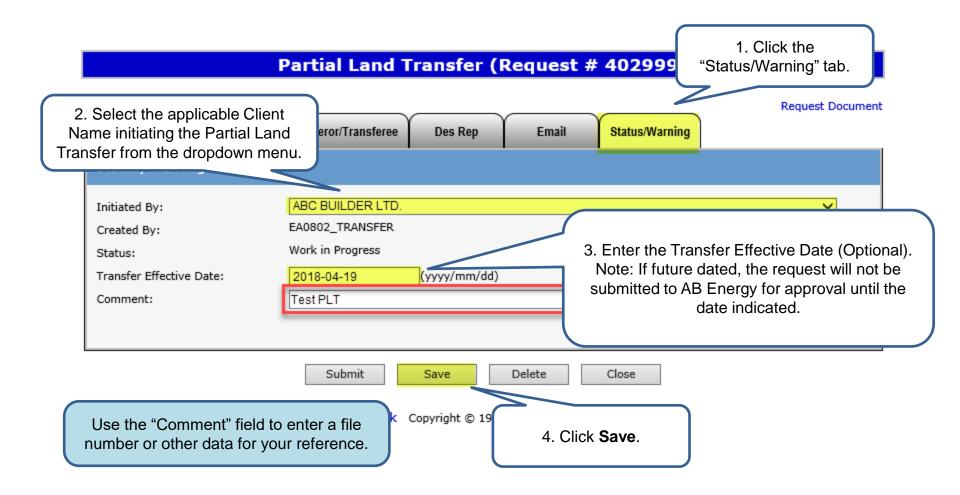

# **PARTIAL LAND TRANSFERS**

**Alberta Energy** 

# **ETS Request Number**

An ETS request number will be displayed at the top of the screen.

This number will be used to track your request in the Work in Progress node.

Feedback Copyright © 1999 Government of Alberta

Saving your work periodically is recommended as the screen will timeout after 15 minutes of inactivity.