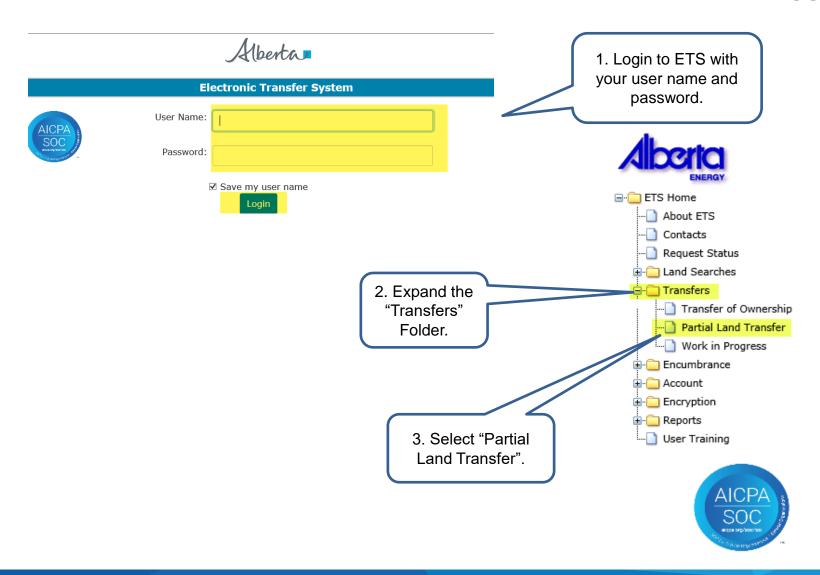

|
|---------------|---------------------|---------------------------------|
| May 3, 2018   | Initial Creation    | All                             |
| April 2020    | Cosmetic<br>Updated | All                             |
| November 2022 | Update              | Including Geothermal Agreements |



Introduction



### In this module, you will learn how to:

- Initiate and submit a Partial Land Transfer
- Concur to a Partial Land Transfer
- Retrieve Final Documents

Click on any of the above to be directed to the corresponding instructions in the module.

### **Pre-requisite:**

Prior to proceeding we recommend you review the ETS Account Set up and Preferences and the ETS Client Account Set up and Maintenance modules located in the Online Learning portal.



### **LOGIN TO ETS**





# **Search Agreements**





# **Search by Agreement**





# **Search by Client ID**





# Search by Client ID cont'd







# **PARTIAL LAND TRANSFERS**

**Alberta Energy** 



# **ETS Request Number**

An ETS request number will be displayed at the top of the screen.

This number will be used to track your request in the Work in Progress node.



Feedback Copyright © 1999 Government of Alberta



Saving your work periodically is recommended as the screen will timeout after 15 minutes of inactivity.



# **Selecting Agreement Land**

- A. The "Rows to Display" tool is used to select how many rows of land keys are displayed.
- B. The "Filter" tool can be used to show specific land keys for an Agreement and is useful when viewing Agreements that contain a large number of land keys.
-