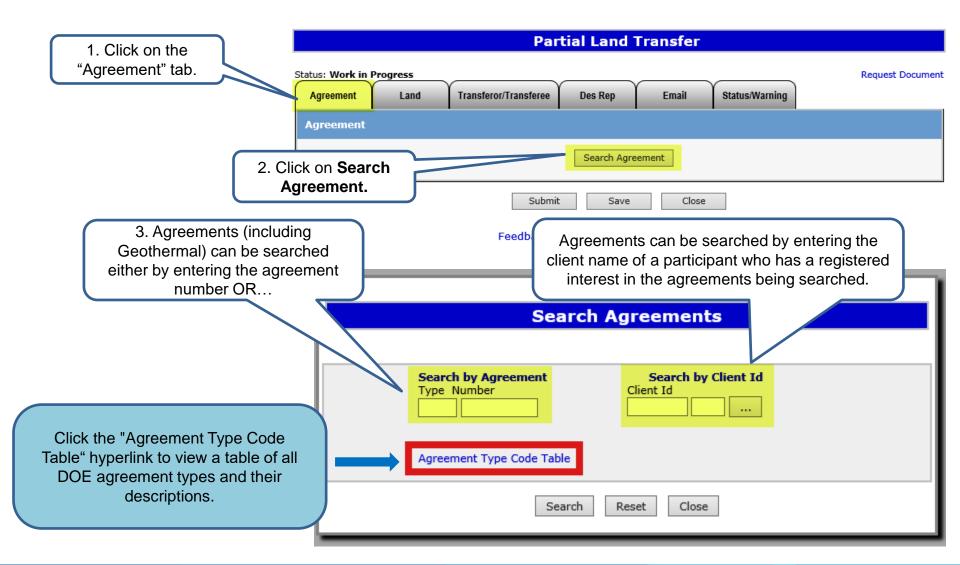

--------------------|---------------------------------|
| May 3, 2018   | Initial Creation    | All                             |
| April 2020    | Cosmetic<br>Updated | All                             |
| November 2022 | Update              | Including Geothermal Agreements |



Introduction



### In this module, you will learn how to:

- Initiate and submit a Partial Land Transfer
- Concur to a Partial Land Transfer
- Retrieve Final Documents

Click on any of the above to be directed to the corresponding instructions in the module.

### **Pre-requisite:**

Prior to proceeding we recommend you review the ETS Account Set up and Preferences and the ETS Client Account Set up and Maintenance modules located in the Online Learning portal.



### **LOGIN TO ETS**





# **Search Agreements**





# **Search by Agreement**





# **Search by Client ID**





# Search by Client ID cont'd







# **PARTIAL LAND TRANSFERS**

**Alberta Energy** 



# **ETS Request Number**

An ETS request number will be displayed at the top of the screen.

This number will be used to track your request in the Work in Progress node.



Feedback Copyright © 1999 Government of Alberta



Saving your work periodically is recommended as the screen will timeout after 15 minutes of inactivity.



# **Selecting Agreement Land**

- A. The "Rows to Display" tool is used to select how many rows of land keys are displayed.
- B. The "Filter" tool can be used to show specific land keys for an Agreement and is useful when viewing Agreements that contain a large number of land keys.
- C. The "Breakdown" tool is us