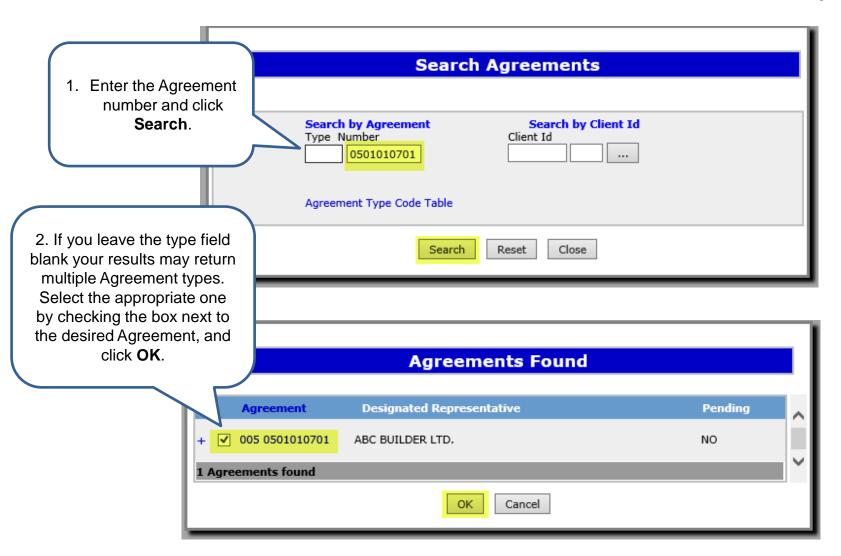

-----------------------|
| May 3, 2018   | Initial Creation    | All                             |
| April 2020    | Cosmetic<br>Updated | All                             |
| November 2022 | Update              | Including Geothermal Agreements |



Introduction



### In this module, you will learn how to:

- Initiate and submit a Partial Land Transfer
- Concur to a Partial Land Transfer
- Retrieve Final Documents

Click on any of the above to be directed to the corresponding instructions in the module.

### **Pre-requisite:**

Prior to proceeding we recommend you review the ETS Account Set up and Preferences and the ETS Client Account Set up and Maintenance modules located in the Online Learning portal.



### **LOGIN TO ETS**





# **Search Agreements**





# **Search by Agreement**





# **Search by Client ID**





# Search by Client ID cont'd







# **PARTIAL LAND TRANSFERS**

**Alberta Energy** 



# **ETS Request Number**

An ETS request number will be displayed at the top of the screen.

This number will be used to track your request in the Work in Progress node.



Feedback Copyright © 1999 Government of Alberta



Saving your work periodically is recommended as the screen will timeout after 15 minutes of inactivity.



# **Selecting Agreement Land**

- A. The "Rows to Display" tool is used to select how many rows of land keys are displayed.
- B. The "Filter" tool can be used to show specific land keys for an Agreement and is useful when viewing Agreements that contain a large number of land keys.
- C. The "Breakdown" tool is used to break down a specific lan