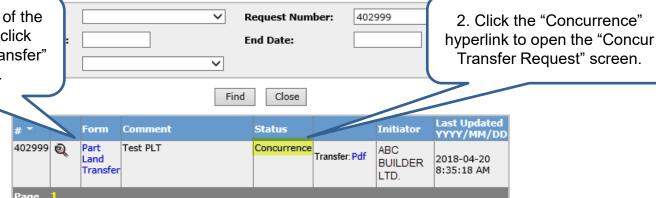

### **Work in Progress**

To review the details of the Partial Land Transfer click either the "Part Land Transfer" or "Pdf" hyperlink.

Feedback Copyright © 1999 Government of Alberta

# Concur Transfer Request (Request # 402999) 3. Select either the "Yes" (approve) or "No" (reject) option. 1019950001 XYZ ENERGY LTD. 3. Click Submit.

Feedback Copyright © 1999 Government of Alberta

Sample