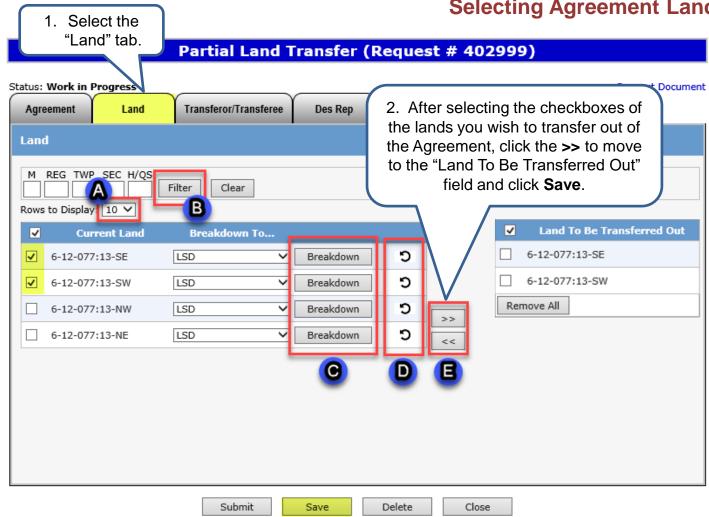

# **Selecting Agreement Land**

- A. The "Rows to Display" tool is used to select how many rows of land keys are displayed.
- B. The "Filter" tool can be used to show specific land keys for an Agreement and is useful when viewing Agreements that contain a large number of land keys.
- C. The "Breakdown" tool is used to break down a specific land key into Quarters, LSD's, or Quadrants.
- **D.** The "Rollback" tool reverses any breakdown changes made.
- E. The right and left pointing arrow buttons are used to add or remove land in the "Land to be Transferred Out" field.

Feedback Copyright © 1999 Government of Alberta