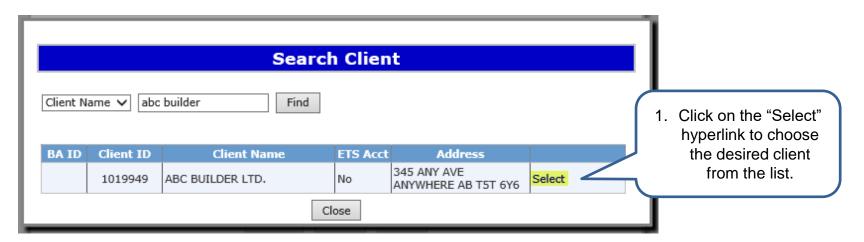

All                             |
| April 2020    | Cosmetic<br>Updated | All                             |
| November 2022 | Update              | Including Geothermal Agreements |



Introduction



### In this module, you will learn how to:

- Initiate and submit a Partial Land Transfer
- Concur to a Partial Land Transfer
- Retrieve Final Documents

Click on any of the above to be directed to the corresponding instructions in the module.

### **Pre-requisite:**

Prior to proceeding we recommend you review the ETS Account Set up and Preferences and the ETS Client Account Set up and Maintenance modules located in the Online Learning portal.



### **LOGIN TO ETS**





# **Search Agreements**





# **Search by Agreement**





# **Search by Client ID**





# Search by Client ID cont'd







# **PARTIAL LAND TRANSFERS**

**Alberta Energy** 



# **ETS Request Number**

An ETS request number will be displayed at the top of the screen.

This number will be used to track your request in the Work in Progress node.



Feedback Copyright © 1999 Government of Alberta



Saving your work periodically is recommended as the screen will timeout after 15 minutes of inactivity.



# **Selecting Agreement Land**

- A. The "Rows to Display" tool is used to select how many rows of land keys are displayed.
- B. The "Filter" tool can be used to show specific land keys for an Agreement and is useful when viewing Agreements that contain a large number of land keys.
- C. The "Breakdown" tool is used to break down a specific land key into Quarters, LSD's, or Quadrants.
- **D.** The "Rollback"