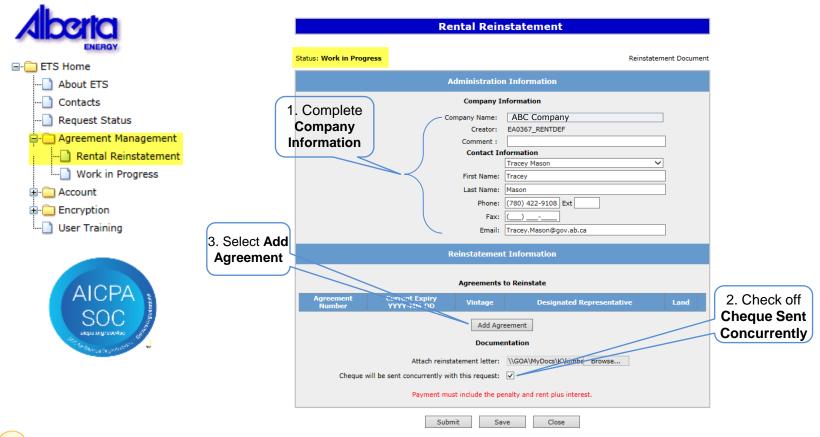

#### **Create - Rental Reinstatement**

Select the **Rental Reinstatement** node located under **Agreement Management**. Complete the **Company Information**, check off **Cheque sent concurrently**, select **Add Agreement**.

Ensure you check off, that payment has been sent concurrently with this request. You will not be able to submit the request unless you recognize payment being sent. We can not complete the process until the request document and funds have been received.