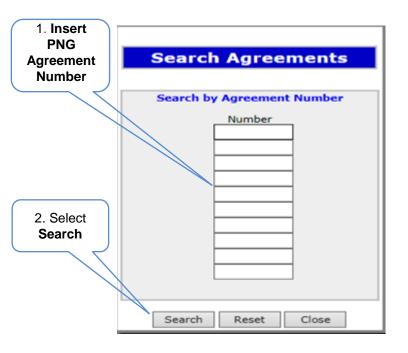

Insert in the **PNG or Geothermal Agreement Number** in the **Search Agreements** screen, select **Search**. The **Agreements Found** screen will populate with the requested agreement number. Select the Agreement Number **Check Box**, then select **Ok**.