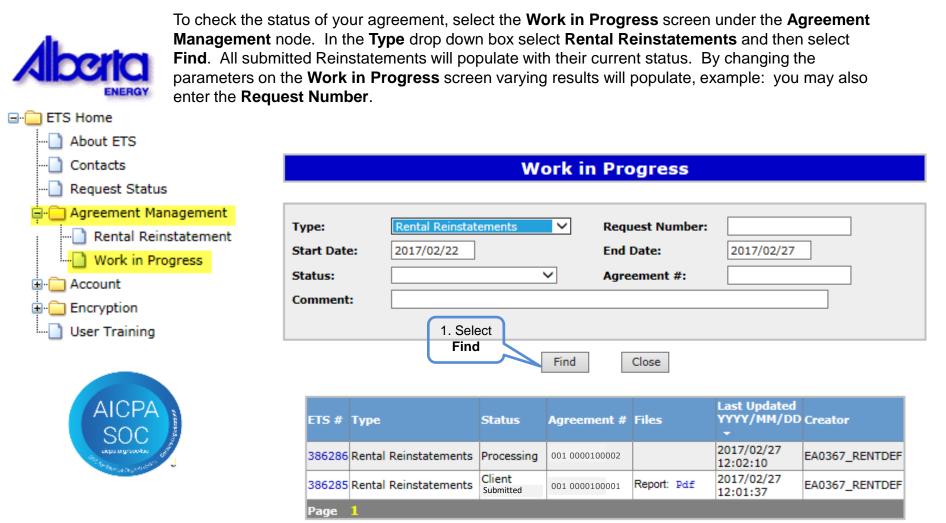

#### **Request Status – Search Parameters and Result**

You can utilize the search parameter fields to filter search results.

The table on the right shows the correlation between the parameter fields and each corresponding result column.

Below is a color-highlighted illustration of the Work in Progress search screen to further demonstrate the relationship between the data.

| Parameter Field | Result Column                  |
|-----------------|--------------------------------|
| Туре            | Form Type                      |
| Request Number  | ETS #                          |
| Start/End Date  | Last Updated                   |
| Status          | Status                         |
| Agreement #     | Agreement #                    |
| Comment         | (not shown as a result column) |

| pe:      |          | Rental Reinsta                   | atement                       | ✓ Req            | uest Number: |                            |                                             |
|----------|----------|----------------------------------|-------------------------------|------------------|--------------|----------------------------|---------------------------------------------|
| art Date |          | 2017/02/24                       |                               | End              | Date:        | 2017/03/01                 |                                             |
| atus:    |          |                                  |                               | ✓ Agr            | ement #:     |                            |                                             |
| mment    | :        | Our File M123                    | 34                            |                  |              |                            |                                             |
|          |          |                                  |                               |                  |              |                            |                                             |
|          |          |                                  |                               | Find             | Close        |                            |                                             |
| FTS #    | Туре     |                                  | Status                        |                  |              | Last Updated               | Creator                                     |
| ETS #    | Туре     |                                  | Status                        | Find Agreement # |              | Last Updated<br>YYYY/MM/DD | Creator                                     |
|          |          | Reinstatements                   | Status<br>Client<br>Submitted |                  |              |                            |                                             |
| 386285   | Rental I | Reinstatements<br>Reinstatements | Client<br>Submitted           | Agreement #      | Files        | 2017/03/01                 | Creator<br>EA0367_RENTDEF<br>EA0367_RENTDEF |