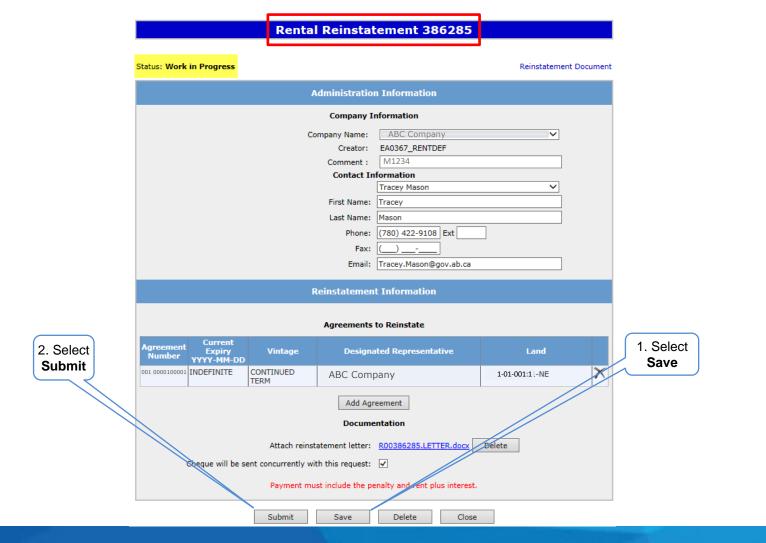

Select Save and then Submit.

A Message Box will populate asking if you are sure you want to Submit your Rental /Surrender Reinstatement Application, select Ok.

After submitting your request the **Status** will change to **Submitted**. At the bottom of the screen you have a **Save**, **Close** and a **Withdraw Button** is now available.