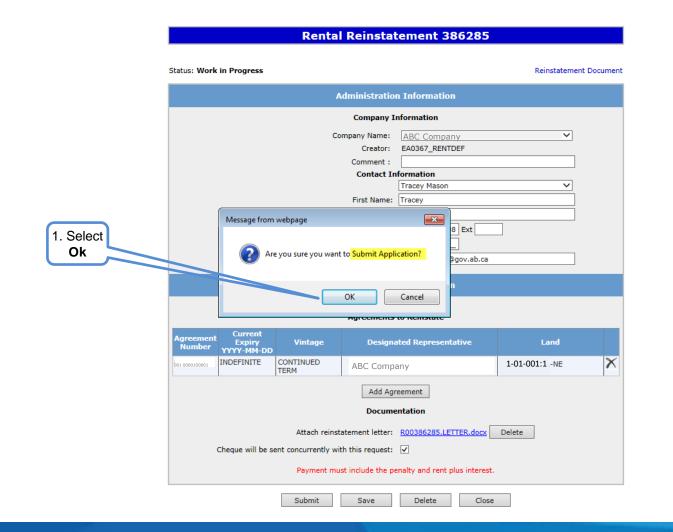

Select Save and then Submit.

A Message Box will populate asking if you are sure you want to Submit your Rental /Surrender Reinstatement Application, select Ok.

After submitting your request the **Status** will change to **Submitted**. At the bottom of the screen you have a **Save**, **Close** and a **Withdraw Button** is now available.

|                     |                                 | Renta               | Reinstatement 386                       | 285              |         | Please note: By selectin the <b>Reinstatement</b> |
|---------------------|---------------------------------|---------------------|-----------------------------------------|------------------|---------|---------------------------------------------------|
| Status: <b>Subm</b> | nitted                          |                     | Submitted: 2017/02/27                   | Reinstatement Do | ocument | <b>Document</b> a PDF electronic version of you   |
|                     |                                 | ,                   | Administration Information              |                  |         | form will populate.                               |
|                     |                                 |                     | Company Information                     |                  |         |                                                   |
|                     |                                 | Co                  | Mame: ABC Company                       | $\mathbf{>}$     |         |                                                   |
|                     |                                 |                     | Creator: EA0367_RENTDEF                 |                  |         |                                                   |
|                     |                                 |                     | Comment :                               |                  |         |                                                   |
|                     |                                 |                     | Contact Information                     |                  |         |                                                   |
|                     |                                 |                     | Tracey Mason                            | <b>~</b>         |         |                                                   |
|                     |                                 |                     | First Name: Tracey                      |                  |         |                                                   |
|                     |                                 |                     | Last Name: Mason                        |                  |         |                                                   |
|                     |                                 |                     | Phone: (780) 422-9108 E                 | xt               |         |                                                   |
|                     |                                 |                     | Fax: ()                                 |                  |         |                                                   |
|                     |                                 |                     | Email: Tracey.Mason@gov                 | /.ab.ca          |         |                                                   |
|                     |                                 | I                   | Reinstatement Information               |                  |         |                                                   |
|                     |                                 |                     | Agreements to Reinstate                 |                  |         |                                                   |
| Agreement<br>Number | Current<br>Expiry<br>YYYY-MM-DD | Vintage             | Designated Representativ                | re Land          |         |                                                   |
| 001 0000100001      | INDEFINITE                      | CONTINUED<br>TERM   | ABC Company                             | 1-01-001:1 -NE   | ×       |                                                   |
|                     |                                 |                     | Add Agreement                           |                  |         |                                                   |
|                     |                                 |                     |                                         |                  |         |                                                   |
|                     |                                 |                     | Documentation                           |                  |         |                                                   |
|                     |                                 | Attach reinst       | atement letter: <u>R00386285.LETTER</u> | R.docx Delete    |         |                                                   |
|                     |                                 |                     | th this request:                        |                  |         |                                                   |
|                     | Cheque will be s                | ent concurrently wi | ur uns request.                         |                  |         |                                                   |
|                     | Cheque will be s                |                     | ist include the penalty and rent plus   | interest.        |         |                                                   |